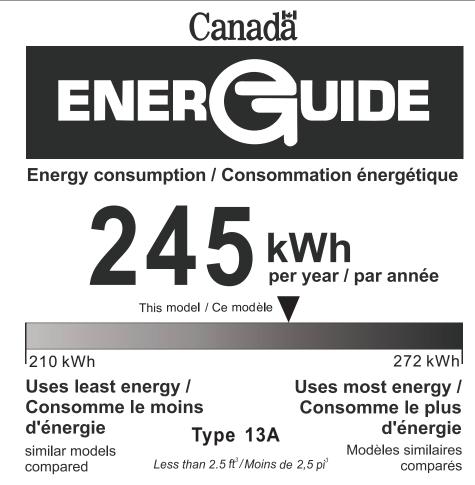

The **ENERGY STAR**<sup>®</sup> mark on this EnerGuide label signifies that this is an energy-efficient appliance. Its energy performance meets or exceeds the Government of Canada's high efficiency levels. Use the EnerGuide rating to determine how this appliance compares to other similar models.

La marque **ENERGY STAR**<sup>®</sup> sur cette étiquette ÉnerGuide signifie que l'appareil est éconergétique et que son rendement énergétique satisfait ou dépasse les niveaux de haute efficacité du gouvernement du Canada. Utilisez la cote ÉnerGuide afin de comparer le rendement de l'appareil avec celui d'autres modèles similaires.